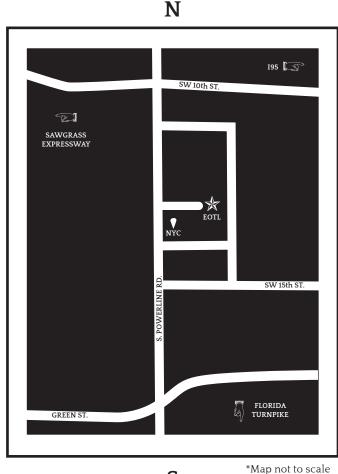

### From I95 North / West Palm

- •Take I95 south
- •Get off at exit 41/SW. 10th St.
- •Turn right onto Southwest 10th (heading west)
- •Turn left at South Powerline Road (heading south)
- •Make the Second U-turn at SW 14th St. (New York Sandwich Shop)
- •Make your First Right into Powerline Commerce Center
- •Drive all the way back toward the cell towers and find Events on the Loose on your Right
- •Parking is available in front of and behind our offices

## From I95 South / Miami

#### •Take I95 North

Ε

- •Exit at SW. 10th St. (Exit 41)
- •Turn left onto Southwest 10th (head west)
- •Turn left at South Powerline Road (head south)
- •Make the Second U-turn at SW 14th St. (New York Sandwich Shop)
- •Make your First Right into Powerline Commerce Center
- •Drive all the way back toward the cell towers and find Events on the Loose on your Right
- •Parking is available in front of and behind our offices

# From I75 / Sawgrass Expressway

- •Take Sawgrass Expressway North (tolls)
- •Exit at SW 10th St.
- •Turn Right at South Powerline Road (head south)
- •Make the Second U-turn at SW 14th St. (New York Sandwich Shop)
- •Make your First Right into Powerline Commerce Center
- •Drive all the way back toward the cell towers and find Events on the Loose on your Right
- •Parking is available in front of and behind our offices

## From the Turnpike

- •Take Florida Turnpike (tolls)
- •Exit at Sample Road (Exit 69)
- From North: Turn Left
- From South: Turn Right (head East)
- •Turn Left at South Powerline Road (head North)
- •Look for SW 14th St. (NYC Sandwich Shop) after you pass Green Rd.
- •Make your First Right into Powerline Commerce Center
- •Drive all the way back toward the cell towers and find Events on the Loose on your Right
- •Parking is available in front of and behind our offices